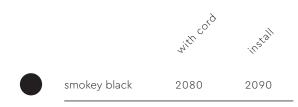

Type Wall lamp
Environment Indoor

Material Aluminum & steel

Cord length Beads with cord | 2600 mm

Beads install | 100 mm

Weight 1,3 kg

Voltage 220–240 V Watt 16 Watt IP 20

Lightsource Integrated LED source

Lumen 900

Kelvin Dim to warm ( 2100K to 2800K )

CRI 90

Dimmable Beads with cord | secundair dimmable

on fixture

Beads install | phase cut dimmable

Packaging

Weight 2,3 kg
Length 43 cm
Width 27 cm
Height 34 cm