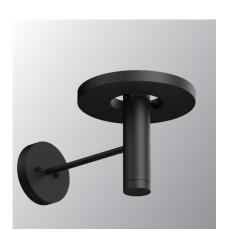

## BEADS wall 35 uplight

Design by Anton de Groof, 2018

The Tonone Beads collection is designed to fit in every environment. The modest look of the armature, shines when it comes to functionality. With its 360-degree dimmable and pivotable LED ring, the Beads is a solution for any situation. The lightweight Beads lamp is made of black powder-coated aluminium and the fixture is made of black powder-coated steel. Beads is equipped with a high-quality integrated LED light source. The Beads Wall 35 is dimmable on the fixture.

## Installation

- 1. With cord: including switch and a plug.
- 2. Install: With terminal block to install directly on a junction box.

vos-2024 tonone.com