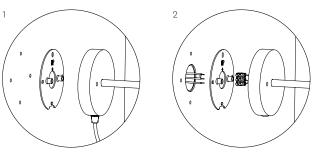

## Installation

- 1. With cord: including switch and a plug.
- 2. Install: With terminal block to install directly on a junction box.

vos-2024 tonone.com