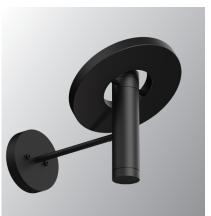

## BEADS wall 35 uplight

Design by Anton de Groof, 2018

The Tonone Beads collection is designed to fit in every environment. The modest look of the armature, shines when it comes to functionality. With its 360-degree dimmable and pivotable LED ring, the Beads is a solution for any situation. The lightweight Beads lamp is made of black powder-coated aluminium and the fixture is made of black powder-coated steel. Beads is equipped with a high-quality integrated LED light source. The Beads Wall 35 is dimmable on the fixture.