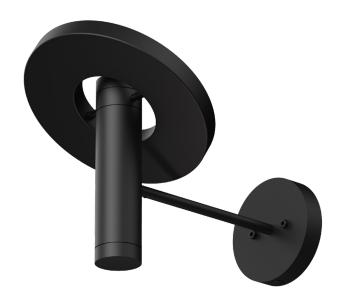

## BEADS wall 35 uplight

Design by Anton de Groof, 2018

The Tonone Beads collection is designed to fit in every environment. The modest look of the armature, shines when it comes to functionality. With its 360-degree dimmable and pivotable LED ring, the Beads is a solution for any situation. The lightweight Beads lamp is made of black powder-coated aluminium and the fixture is made of black powder-coated steel. Beads is equipped with a high-quality integrated LED light source. The Beads Wall 35 is dimmable on the fixture.

Type Wall lamp
Environment Indoor

Material Aluminum & steel

Cord length Beads with cord | 2600 mm

Beads install | 100 mm

Weight 1,3 kg

Voltage 220–240 V Watt 16 Watt IP 20

Lightsource Integrated LED source

Lumen 900

Kelvin Dim to warm ( 2100K to 2800K )

CRI 90

Dimmable Beads with cord | secundair dimmable

on fixture

Beads install | phase cut dimmable

Packaging

Weight 2,3 kg
Length 43 cm
Width 27 cm
Height 34 cm