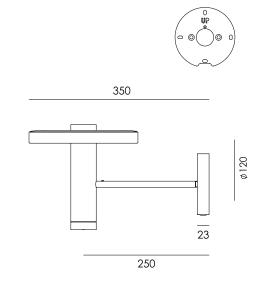

Type Wall lamp
Environment Indoor

Material Aluminum & steel

Cord length Beads with cord | 2600 mm

Beads install | 100 mm

Weight 1,3 kg

Voltage 220–240 V Watt 16 Watt IP 20

Lightsource Integrated LED source

Lumen 900

Kelvin Dim to warm ( 2100K to 2800K )

CRI 90

Dimmable Beads with cord | secundair dimmable

on fixture

Beads install | phase cut dimmable

Packaging

Weight 2,3 kg
Length 43 cm
Width 27 cm
Height 34 cm