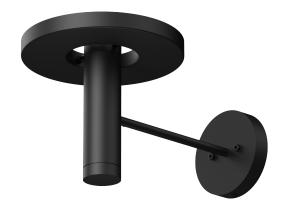

## BEADS wall 35 uplight

Design by Anton de Groof, 2018

The Tonone Beads collection is designed to fit in every environment. The modest look of the armature, shines when it comes to functionality. With its 360-degree dimmable and pivotable LED ring, the Beads is a solution for any situation. The lightweight Beads lamp is made of black powder-coated aluminium and the fixture is made of black powder-coated steel. Beads is equipped with a high-quality integrated LED light source. The Beads Wall 35 is dimmable on the fixture.

Type Wall lamp
Environment Indoor

Material Aluminum & steel

Cord length Beads with cord | 2600 mm

Beads install | 100 mm

Weight 1,3 kg

Voltage 220–240 V Watt 16 Watt IP 20

Lightsource Integrated LED source

Lumen 900

Kelvin Dim to warm ( 2100K to 2800K )

CRI 90

Dimmable Beads with cord | secundair dimmable

on fixture

Beads install | phase cut dimmable

Packaging

Weight 2,3 kg
Length 43 cm
Width 27 cm
Height 34 cm